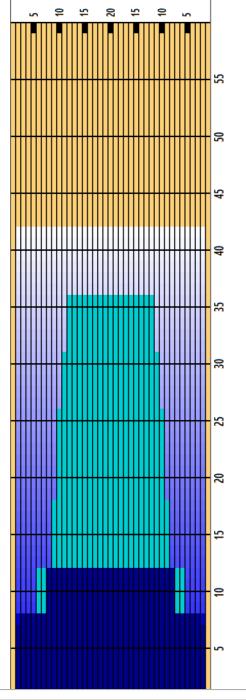

## **CHPT DE FRANCE ELITE 2024 DEMI FINALE**

Oil Pattern Distance **Forward Oil Total Tank Configuration** 

42 25.95 mL N/A

**Reverse Brush Drop Reverse Oil Total Tank A Conditioner** 

**37** 4.35 mL **FIRE**  Oil Per Board **Volume Oil Total Tank B Conditioner** 

50 ul 30.3 mL **FIRE** 

|   | START | STOP | LOADS | SPEED | TANK | CROSSED | START | END  | FEET | T.OIL |
|---|-------|------|-------|-------|------|---------|-------|------|------|-------|
| 1 | 2L    | 2R   | 6     | 10    | Α    | 222     | 0.0   | 7.0  | 7.0  | 11100 |
| 2 | 3L    | 3R   | 1     | 14    | Α    | 35      | 7.0   | 8.9  | 1.9  | 1750  |
| 3 | 6L    | 6R   | 2     | 14    | Α    | 58      | 8.9   | 12.8 | 3.9  | 2900  |
| 4 | 9L    | 9R   | 3     | 14    | Α    | 69      | 12.8  | 18.7 | 5.9  | 3450  |
| 5 | 10L   | 10R  | 3     | 18    | Α    | 63      | 18.7  | 26.3 | 7.6  | 3150  |
| 6 | 11L   | 11R  | 2     | 18    | Α    | 38      | 26.3  | 31.4 | 5.1  | 1900  |
| 7 | 12L   | 12R  | 2     | 18    | Α    | 34      | 31.4  | 36.5 | 5.1  | 1700  |
| 8 | 2L    | 2R   | 0     | 22    | Α    | 0       | 36.5  | 42.0 | 5.5  | 0     |
|   |       |      |       |       |      |         |       |      |      |       |
|   |       |      |       |       |      |         |       |      |      |       |
|   |       |      |       |       |      |         |       |      |      |       |
|   |       |      |       |       |      |         |       |      |      |       |
|   |       |      |       |       |      |         |       |      |      |       |
|   |       |      |       |       |      |         |       |      |      |       |

|   | START | STOP | LOADS | SPEED | TANK | CROSSED | START | END  | FEET  | T.OIL |
|---|-------|------|-------|-------|------|---------|-------|------|-------|-------|
| 1 | 2L    | 2R   | 0     | 26    | В    | 0       | 42.0  | 12.0 | -30.0 | 0     |
| 2 | 8L    | 8R   | 2     | 14    | В    | 50      | 12.0  | 8.1  | -3.9  | 2500  |
| 3 | 2L    | 2R   | 1     | 10    | В    | 37      | 8.1   | 6.7  | -1.4  | 1850  |
| 4 | 2L    | 2R   | 0     | 10    | В    | 0       | 6.7   | 0.0  | -6.7  | 0     |
|   |       |      |       |       |      |         |       |      |       |       |
|   |       |      |       |       |      |         |       |      |       |       |
|   |       |      |       |       |      |         |       |      |       |       |
|   |       |      |       |       |      |         |       |      |       |       |
|   |       |      |       |       |      |         |       |      |       |       |
|   |       |      |       |       |      |         |       |      |       |       |
|   |       |      |       |       |      |         |       |      |       |       |
|   |       |      |       |       |      |         |       |      |       |       |

Cleaner Ratio Main Mix Cleaner Ratio Back End Mix Cleaner Ratio Back End Distance Buffer RPM: 4 = 700 | 3 = 500 | 2 = 200 | 1 = 100

NA NA NA Forward Reverse Combined

| Kegel Curve Oil @ 50 ML | Pump Setting | _ |
|-------------------------|--------------|---|
|                         |              |   |

| Item             | 3L-7L:18L-18R  | 8L-12L:18L-18R | 13L-17L:18L-18R | 18L-18R:17R-13R | 18L-18R:12R-8R | 18L-18R:7R-3R  |  |  |
|------------------|----------------|----------------|-----------------|-----------------|----------------|----------------|--|--|
| Description      | Outside:Middle | Middle:Middle  | Inside:Middle   | Mlddle: Inside  | Middle:Middle  | Middle:Outside |  |  |
| Track Zone Patio | 25             | 126            | 1               | 1               | 126            | 25             |  |  |