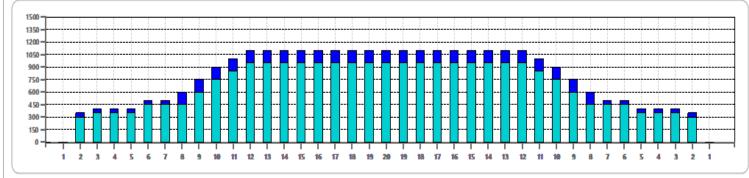

## **CHPT DE FRANCE ELITE 2024 DEMI FINALE**

Oil Pattern Distance **Forward Oil Total Tank Configuration** 

42 25.95 mL N/A

**Reverse Brush Drop Reverse Oil Total Tank A Conditioner** 

**37** 4.35 mL **FIRE**  Oil Per Board **Volume Oil Total Tank B Conditioner** 

50 ul 30.3 mL **FIRE** 

|   | START | STOP | LOADS | SPEED | TANK | CROSSED | START | END  | FEET | T.OIL |
|---|-------|------|-------|-------|------|---------|-------|------|------|-------|
| 1 | 2L    | 2R   | 6     | 10    | Α    | 222     | 0.0   | 7.0  | 7.0  | 11100 |
| 2 | 3L    | 3R   | 1     | 14    | Α    | 35      | 7.0   | 8.9  | 1.9  | 1750  |
| 3 | 6L    | 6R   | 2     | 14    | Α    | 58      | 8.9   | 12.8 | 3.9  | 2900  |
| 4 | 9L    | 9R   | 3     | 14    | Α    | 69      | 12.8  | 18.7 | 5.9  | 3450  |
| 5 | 10L   | 10R  | 3     | 18    | Α    | 63      | 18.7  | 26.3 | 7.6  | 3150  |
| 6 | 11L   | 11R  | 2     | 18    | Α    | 38      | 26.3  | 31.4 | 5.1  | 1900  |
| 7 | 12L   | 12R  | 2     | 18    | Α    | 34      | 31.4  | 36.5 | 5.1  | 1700  |
| 8 | 2L    | 2R   | 0     | 22    | Α    | 0       | 36.5  | 42.0 | 5.5  | 0     |
|   |       |      |       |       |      |         |       |      |      |       |
|   |       |      |       |       |      |         |       |      |      |       |
|   |       |      |       |       |      |         |       |      |      |       |
|   |       |      |       |       |      |         |       |      |      |       |
|   |       |      |       |       |      |         |       |      |      |       |
|   |       |      |       |       |      |         |       |      |      |       |

|   | START | STOP | LOADS | SPEED | TANK | CROSSED | START | END  | FEET  | T.OIL |
|---|-------|------|-------|-------|------|---------|-------|------|-------|-------|
| 1 | 2L    | 2R   | 0     | 26    | В    | 0       | 42.0  | 12.0 | -30.0 | 0     |
| 2 | 8L    | 8R   | 2     | 14    | В    | 50      | 12.0  | 8.1  | -3.9  | 2500  |
| 3 | 2L    | 2R   | 1     | 10    | В    | 37      | 8.1   | 6.7  | -1.4  | 1850  |
| 4 | 2L    | 2R   | 0     | 10    | В    | 0       | 6.7   | 0.0  | -6.7  | 0     |
|   |       |      |       |       |      |         |       |      |       |       |
|   |       |      |       |       |      |         |       |      |       |       |
|   |       |      |       |       |      |         |       |      |       |       |
|   |       |      |       |       |      |         |       |      |       |       |
|   |       |      |       |       |      |         |       |      |       |       |
|   |       |      |       |       |      |         |       |      |       |       |
|   |       |      |       |       |      |         |       |      |       |       |
|   |       |      |       |       |      |         |       |      |       |       |

Cleaner Ratio Main Mix Cleaner Ratio Back End Mix Cleaner Ratio Back End Distance Buffer RPM: 4 = 700 | 3 = 500 | 2 = 200 | 1 = 100

NA NA NA Forward Reverse Combined

| Kegel Curve Oil @ 50 ML | Pump Setting | _ |
|-------------------------|--------------|---|
|                         |              |   |